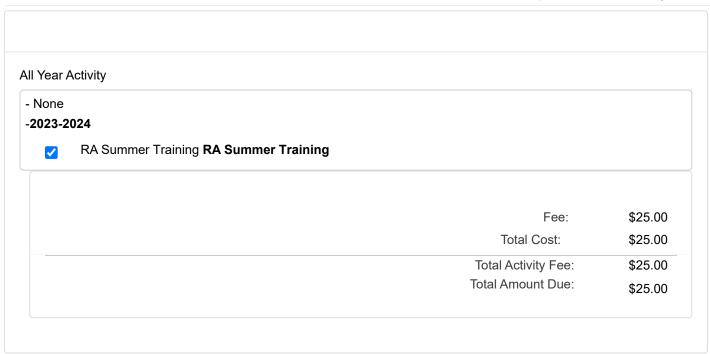

| Day                         |                         |                        | •                            |
| Year                        |                         |                        | ~                            |
| Height:                     |                         |                        |                              |
| - None -                    |                         |                        | ~                            |
| Weight:                     |                         |                        |                              |
|                             |                         |                        |                              |
|                             |                         |                        |                              |



## Returning Athlete Summer Training 2024

Step 3 of 5: Physical Forms



| Parent/Guardian 1 Information |
|-------------------------------|
| First Name: *                 |
|                               |
| Last Name: *                  |
|                               |
| Day Phone: *                  |
| ()                            |
| Night Phone: *                |
| ()                            |
| Cell Phone: *                 |
|                               |
| Address: *                    |
|                               |
| City: *                       |
|                               |
| State: *                      |
| - Select -                    |
| Zip: *                        |
|                               |
| Email: *                      |
|