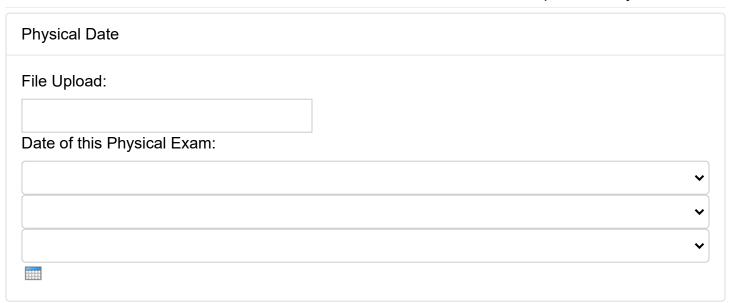

| •                            |
| Year                        |                         |                        | ~                            |
| Height:                     |                         |                        |                              |
| - None -                    |                         |                        | ~                            |
| Weight:                     |                         |                        |                              |
|                             |                         |                        |                              |
|                             |                         |                        |                              |



## Returning Athlete Summer Training 2024

Step 3 of 5: Physical Forms



| Parent/Guardian 1 Information |
|-------------------------------|
| First Name: *                 |
|                               |
| Last Name: *                  |
|                               |
| Day Phone: *                  |
| ()                            |
| Night Phone: *                |
| ()                            |
| Cell Phone: *                 |
|                               |
| Address: *                    |
|                               |
| City: *                       |
|                               |
| State: *                      |
| - Select -                    |
| Zip: *                        |
|                               |
| Email: *                      |
|                               |
|                               |

| Parent/Guardi